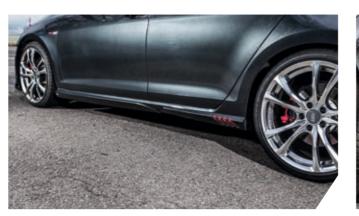

You could hardly make the VW evergreen more dynamic or sporty: A front spoiler and front grille underline the strong charisma of the ABT Golf GTI, the headlight eyebrows its aggressiveness. Mirror caps and side skirts form a sort of attractive connection with the rear, which, in turn, with its rear skirt set and trunk lid attachment radiates unobtrusive dominance. The four-pipe exhaust system is a typical ABT design element. When you look at the ABT Golf GTI's rear, you will certainly know where it has been tuned.

The ABT programme for the VW Golf VII GTI is completed by suspension springs or a coilover set that lower the CoG and even increase the serial version's roadholding capacities. Despite of that the right sport-type wheels are available as well. Think of the CR, DR, ER-C or FR design alloy wheels who underscore the magnificent looks of the Golf VII GTI created by ABT. The wheels are available in 18, 19 and 20 inches.