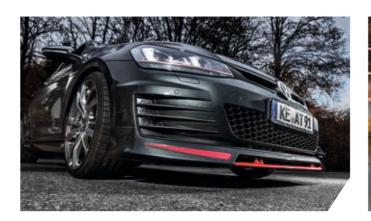

You could hardly make the VW evergreen more dynamic or sporty: A front spoiler and front grille underline the strong charisma of the ABT Golf GTI, the headlight eyebrows its aggressiveness. Mirror caps and side skirts form a sort of attractive connection with the rear, which, in turn, with its rear skirt set and trunk lid attachment radiates unobtrusive dominance. The four-pipe exhaust system is a typical ABT design element. When you look at the ABT Golf GTI's rear, you will certainly know where it has been tuned.