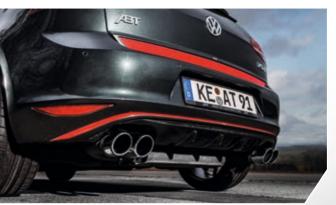

You could hardly make the VW evergreen more dynamic or sporty: A front spoiler and front grille underline the strong charisma of the ABT Golf GTI, the headlight eyebrows its aggressiveness. Mirror caps and side skirts form a sort of attractive connection with the rear, which, in turn, with its rear skirt set and trunk lid attachment radiates unobtrusive dominance. The four-pipe exhaust system is a typical ABT design element. When you look at the ABT Golf GTI's rear, you will certainly know where it has been tuned.