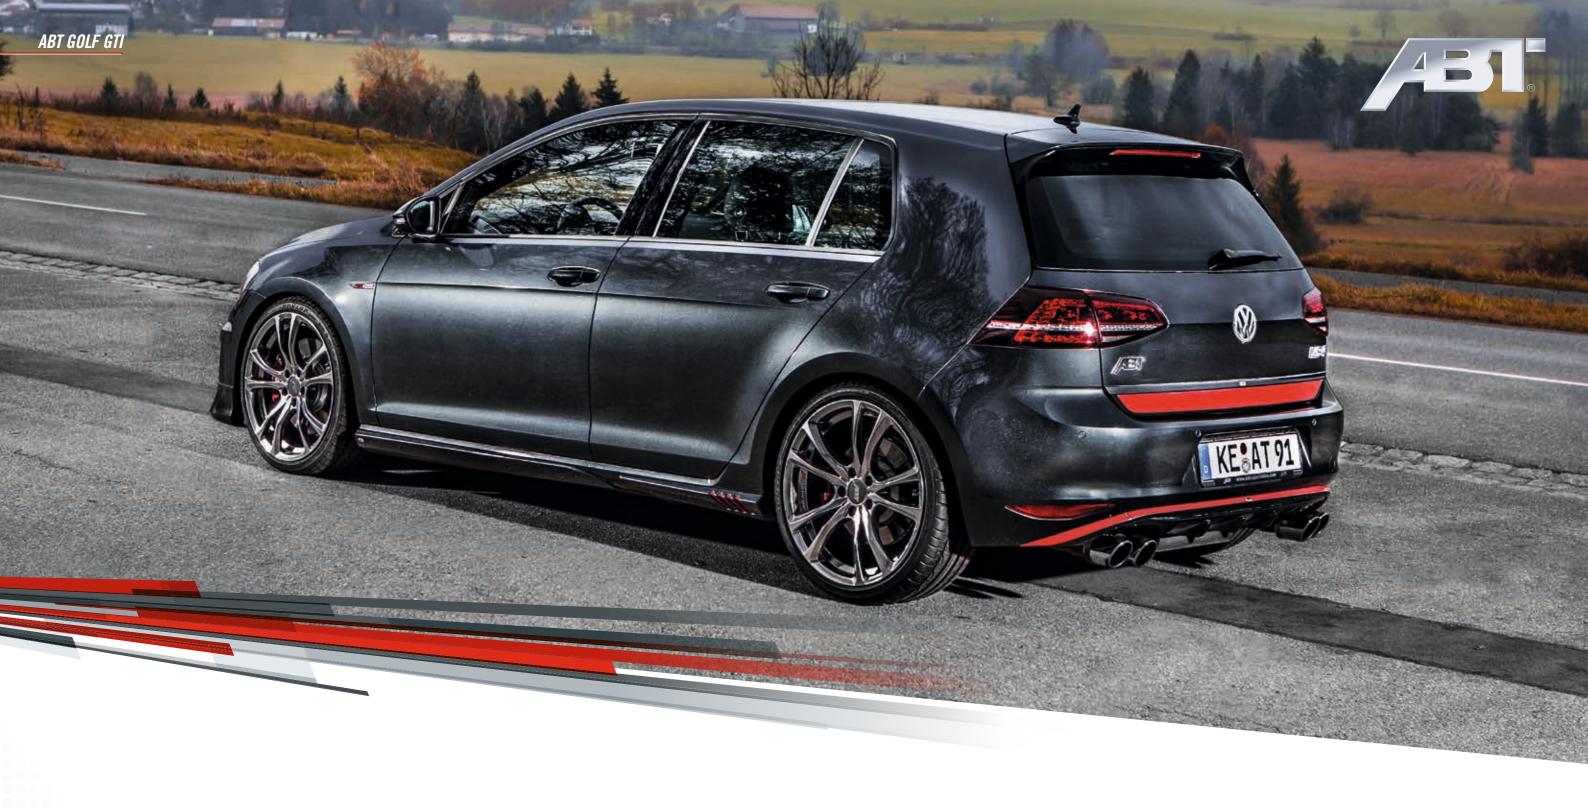

### THE MAGNIFICENT SEVEN

**ABT AND THE GOLF VII GTI** 

For the Bavarian company, the GTI is simply a love affair. After all, it has been successfully involved in its tuning right from the start when the first generation was launched decades ago. No wonder, then, that the ABT designers and engineers have now been working on the seventh generation of this "über-Golf" as well. The result is a car that leaves nothing to be desired and is a real eyecatcher.

You could hardly make the VW evergreen more dynamic or sporty: A front spoiler and front grille underline the strong charisma of the ABT Golf GTI, the headlight eyebrows its aggressiveness. Mirror caps and side skirts form a sort of attractive connection with the rear, which, in turn, with its rear skirt set and trunk lid attachment radiates unobtrusive dominance. The four-pipe exhaust system is a typical ABT design element. When you look at the ABT Golf GTI's rear, you will certainly know where it has been tuned.