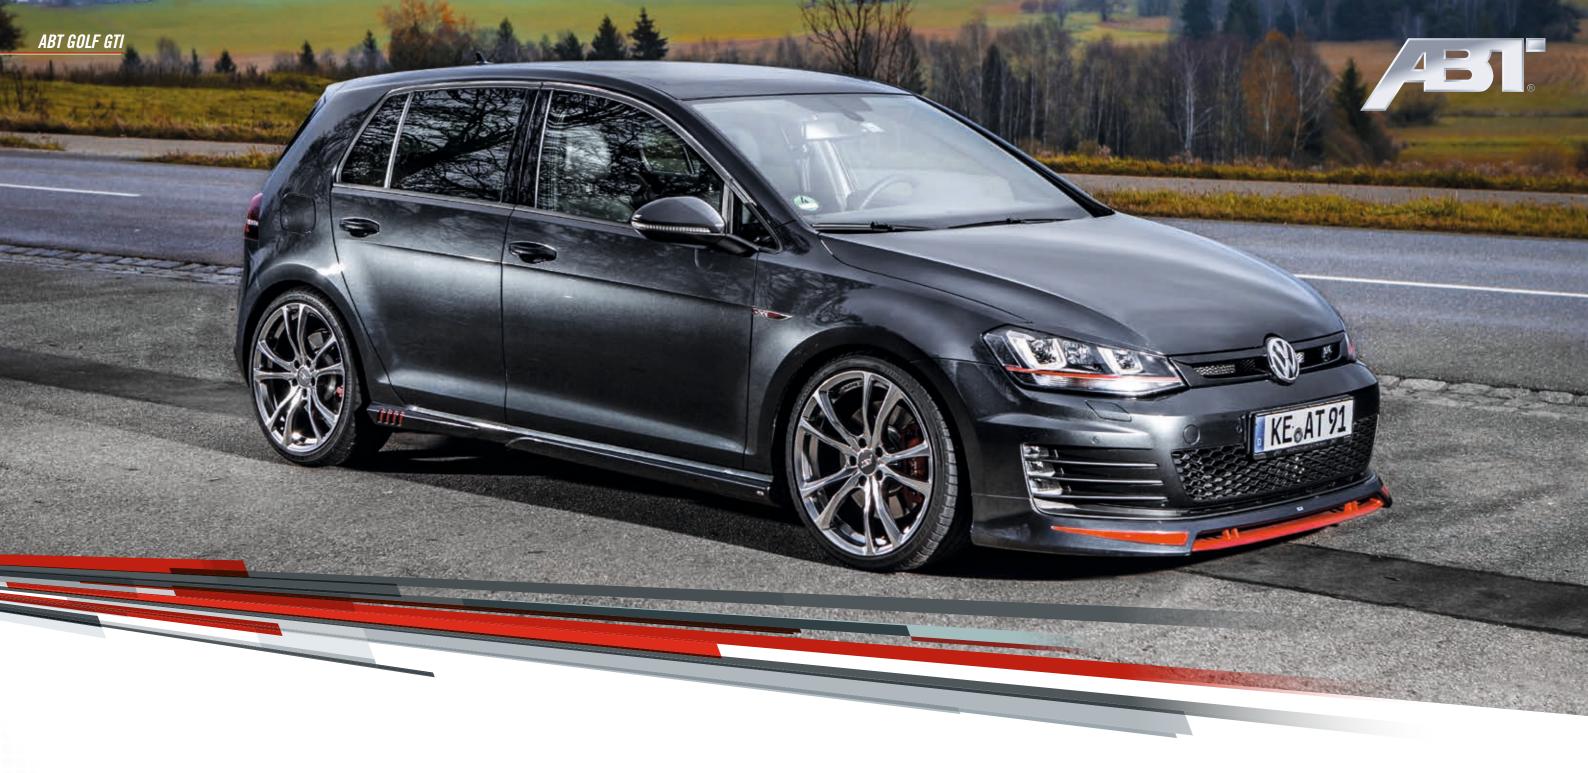

### THE MAGNIFICENT SEVEN

**ABT AND THE GOLF VII GTI** 

For the Bavarian company, the GTI is simply a love affair. After all, it has been successfully involved in its tuning right from the start when the first generation was launched decades ago. No wonder, then, that the ABT designers and engineers have now been working on the seventh generation of this "über-Golf" as well. The result is a car that leaves nothing to be desired and is a real eyecatcher.

You could hardly make the VW evergreen more dynamic or sporty: A front spoiler and front grille underline the strong charisma of the ABT Golf GTI, the headlight eyebrows its aggressiveness. Mirror caps and side skirts form a sort of attractive connection with the rear, which, in turn, with its rear skirt set and trunk lid attachment radiates unobtrusive dominance. The four-pipe exhaust system is a typical ABT design element. When you look at the ABT Golf GTI's rear, you will certainly know where it has been tuned.