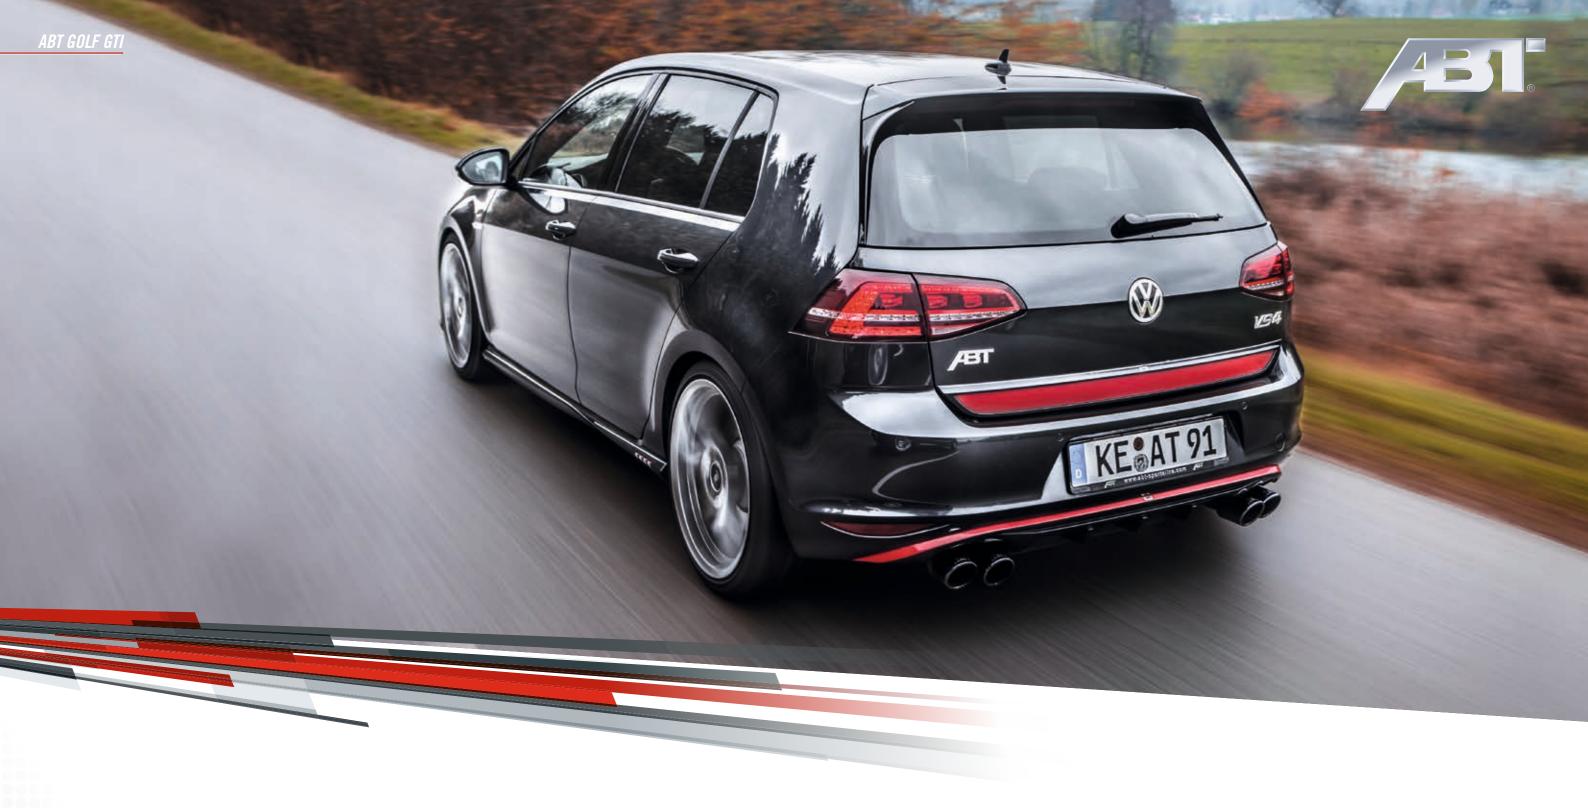

### THE MAGNIFICENT SEVEN

**ABT AND THE GOLF VII GTI** 

For the Bavarian company, the GTI is simply a love affair. After all, it has been successfully involved in its tuning right from the start when the first generation was launched decades ago. No wonder, then, that the ABT designers and engineers have now been working on the seventh generation of this "über-Golf" as well. The result is a car that leaves nothing to be desired and is a real eyecatcher.

You could hardly make the VW evergreen more dynamic or sporty: A front spoiler and front grille underline the strong charisma of the ABT Golf GTI, the headlight eyebrows its aggressiveness. Mirror caps and side skirts form a sort of attractive connection with the rear, which, in turn, with its rear skirt set and trunk lid attachment radiates unobtrusive dominance. The four-pipe exhaust system is a typical ABT design element. When you look at the ABT Golf GTI's rear, you will certainly know where it has been tuned.

The ABT programme for the VW Golf VII GTI is completed by suspension springs or a coilover set that lower the CoG and even increase the serial version's roadholding capacities. Despite of that the right sport-type wheels are available as well. Think of the CR, DR, ER-C or FR design alloy wheels who underscore the magnificent looks of the Golf VII GTI created by ABT. The wheels are available in 18, 19 and 20 inches.